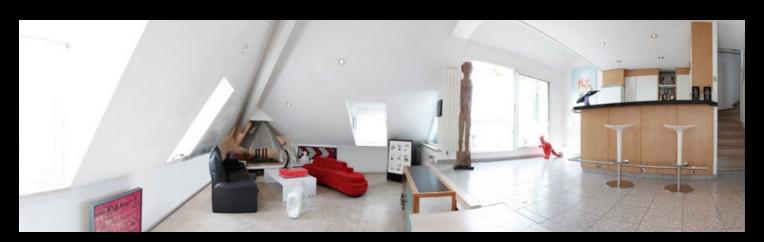

ONE AREA IS 60 SQUARE METERS WITH AN ENTRANCE,

AN OPEN PLAN KITCHEN, AND AN EXHIBITION LOUNGE.

THE SECOND AREA IS 90 SQUARE METERS, WHICH

IS UPDATED WITH THE LATEST TRENDS. IT HAS AN

EXHIBITION SPACE WITH A BAR THAT OPENS ONTO A

SHADED TERRACE THAT IS 10 SQUARE METERS, AS

WELL AS A BEDROOM AND BATHROOM.