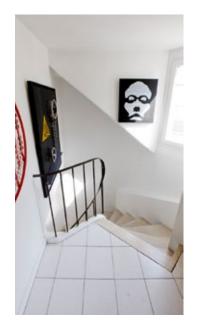

ONE AREA IS 60 SQUARE METERS WITH AN ENTRANCE,

AN OPEN PLAN KITCHEN, AND AN EXHIBITION LOUNGE.

THE SECOND AREA IS 90 SQUARE METERS, WHICH

IS UPDATED WITH THE LATEST TRENDS. IT HAS AN

EXHIBITION SPACE WITH A BAR THAT OPENS ONTO A

SHADED TERRACE THAT IS 10 SQUARE METERS, AS

WELL AS A BEDROOM AND BATHROOM.