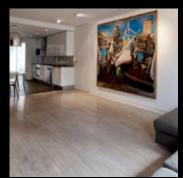

ONE AREA IS 60 SQUARE METERS WITH AN ENTRANCE,

AN OPEN PLAN KITCHEN, AND AN EXHIBITION LOUNGE.

THE SECOND AREA IS 90 SQUARE METERS, WHICH

IS UPDATED WITH THE LATEST TRENDS. IT HAS AN

EXHIBITION SPACE WITH A BAR THAT OPENS ONTO A

SHADED TERRACE THAT IS 10 SQUARE METERS, AS

WELL AS A BEDROOM AND BATHROOM.