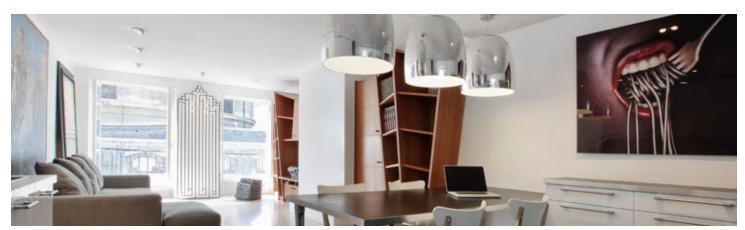

ONE AREA IS 60 SQUARE METERS WITH AN ENTRANCE,

AN OPEN PLAN KITCHEN, AND AN EXHIBITION LOUNGE.

THE SECOND AREA IS 90 SQUARE METERS, WHICH

IS UPDATED WITH THE LATEST TRENDS. IT HAS AN

EXHIBITION SPACE WITH A BAR THAT OPENS ONTO A

SHADED TERRACE THAT IS 10 SQUARE METERS, AS

WELL AS A BEDROOM AND BATHROOM.