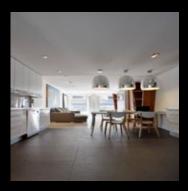

ONE AREA IS 60 SQUARE METERS WITH AN ENTRANCE,

AN OPEN PLAN KITCHEN, AND AN EXHIBITION LOUNGE.

THE SECOND AREA IS 90 SQUARE METERS, WHICH

IS UPDATED WITH THE LATEST TRENDS. IT HAS AN

EXHIBITION SPACE WITH A BAR THAT OPENS ONTO A

SHADED TERRACE THAT IS 10 SQUARE METERS, AS

WELL AS A BEDROOM AND BATHROOM.