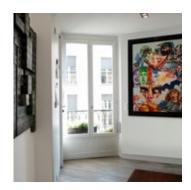

ONE AREA IS 60 SQUARE METERS WITH AN ENTRANCE,

AN OPEN PLAN KITCHEN, AND AN EXHIBITION LOUNGE.

THE SECOND AREA IS 90 SQUARE METERS, WHICH

IS UPDATED WITH THE LATEST TRENDS. IT HAS AN

EXHIBITION SPACE WITH A BAR THAT OPENS ONTO A

SHADED TERRACE THAT IS 10 SQUARE METERS, AS

WELL AS A BEDROOM AND BATHROOM.