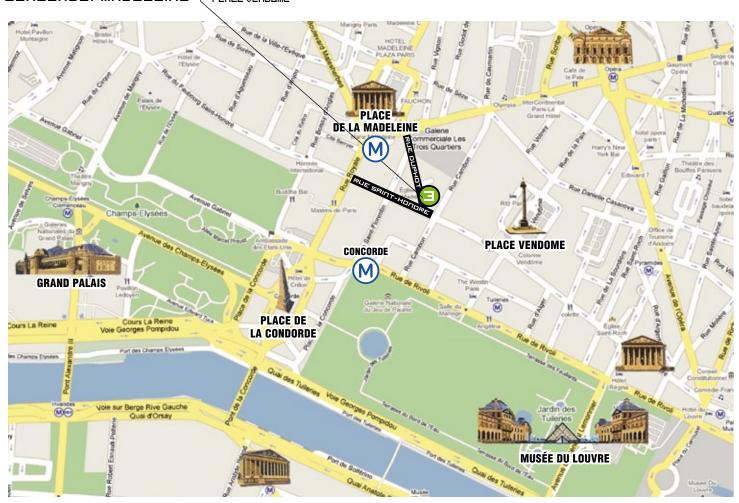

## MAISON SAINT-HONORE: A COLLECTOR'S APPARTMENT

LE 3 MAISON SAINT-HONORE
IS A COLLECTOR'S APARTMENT
LOCATED AT THE CORNER OF
RUE SAINT HONORE, BETWEEN
THE PLACE DE LA CONCORDE
AND THE PLACE DE LA
MADELEINE, A FEW STEPS FROM
THE GRAND PALAIS AND

THIS PRESTIGIOUS ARCHITECTURAL LOCATION,

OFFERS GALLERIES A UNIQUE AND CONTEMPORARY

PLACE TO BE AT THE HEART OF PARISIAN CULTURAL

ART AND CURRENT EVENTS.

PACIS

LE 3 IS A DUPLEX OFFERING TWO EXHIBITION SPACES:

BIC CCFRFRPP

LE3 MAISON SAINT HONORE 3 RUE DUPHOT F-75001 PARIS

SUBWAY CONCORDE/MADELEINE PLACE DE LA CONCORDE

PLACE DE LA MADELEIRE

MUSEE DU LOUVRE

GRAND PALAIS

PLACE VENDOME